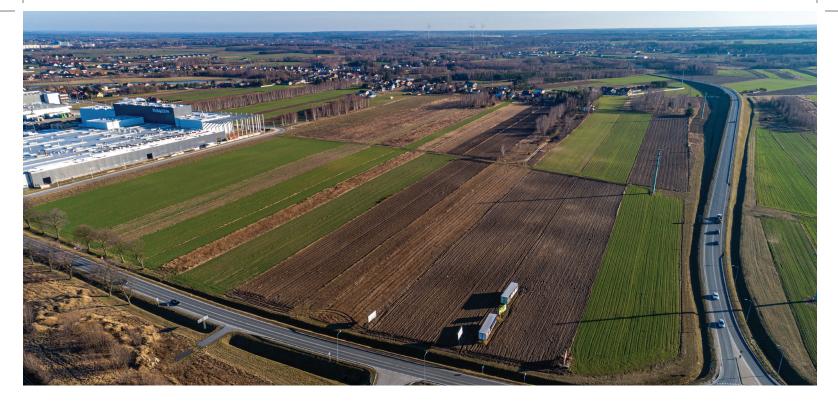

### ABOUT THE COMMUNE:

The urban commune of Sieradz is a subregional centre located in the western part of the Łódź Province, with well-developed service, administrative, commercial, agricultural and industrial functions. The pace of economic development is greatly influenced by the available technical infrastructure, which is why the local authorities for years have been investing in this area. The network of municipal roads, as well as gas, energy, water and sewage networks are all being continuously developed. Investment incentives include systematic development of strategic investment areas in terms of size and access to utilities, as well as local property tax exemptions under regional investment aid.

## INVESTMENT SHOWCASE THE URBAN COMMUNE OF SIERADZ

| Area:                                 | 51.22 km²               |
|---------------------------------------|-------------------------|
| Population:                           | 41 390 (December 2020)  |
| Population density:                   | 808/km² (December 2020) |
| Working age population:               | 59%                     |
| Average gross remuneration per month: | 5 438.12 PLN            |
| Unemployment rate:                    | 5%                      |
| Employees:                            | 13 442 (December 2020)  |

### WHY INVEST HERE:

- **Economic potential** over 4 300 business entities, including a dozen or so companies with foreign capital. Numerous institutions supporting local entrepreneurs. Trade, services, as well as the real estate market, are developing.
- Good location a perfect location in the centre of Poland - access to the S8 expressway (Sieradz-East Junction, Sieradz-South Junction).
- **Investment areas** investment areas available in excellent locations, a large number of reinvestments, local authorities, which cooperate with investors and are experienced in conducting investment projects, assistance and cooperation during the pre-investment process and in further stages of the project, and post-investment support.