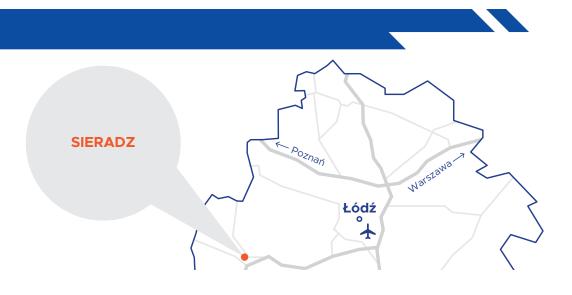

### ABOUT THE COMMUNE:

The urban commune of Sieradz is a subregional centre located in the western part of the Łódź Province, with well-developed service, administrative, commercial, agricultural and industrial functions. The pace of economic development is greatly influenced by the available technical infrastructure, which is why the local authorities for years have been investing in this area. The network of municipal roads, as well as gas, energy, water and sewage networks are all being continuously developed. Investment incentives include systematic development of strategic investment areas in terms of size and access to utilities, as well as local property tax exemptions under regional investment aid.

## INVESTMENT SHOWCASE THE URBAN COMMUNE OF SIERADZ

| Area:                                 | 51.22 km²               |
|---------------------------------------|-------------------------|
| Population:                           | 41 390 (December 2020)  |
| Population density:                   | 808/km² (December 2020) |
| Working age population:               | 59%                     |
| Average gross remuneration per month: | 5 438.12 PLN            |
| Unemployment rate:                    | 5%                      |
| Employees:                            | 13 442 (December 2020)  |