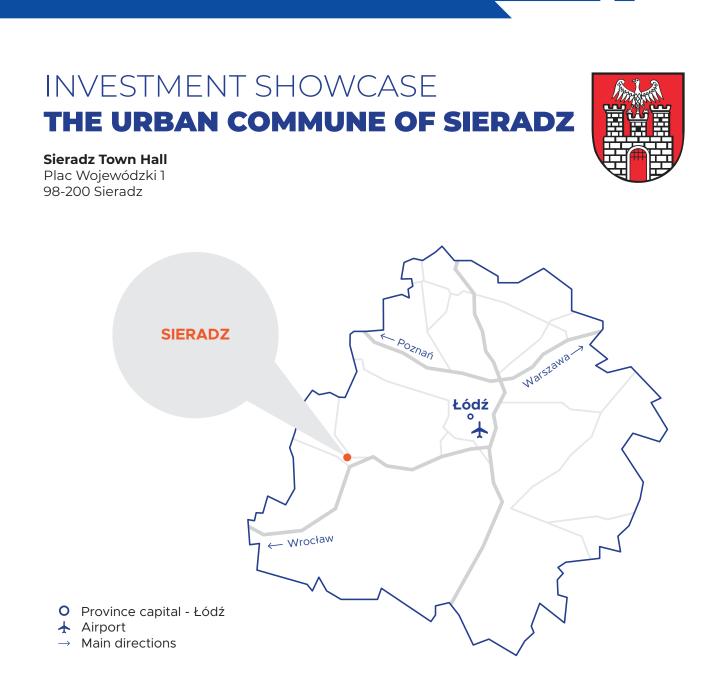

### ABOUT THE COMMUNE:

The urban commune of Sieradz is a subregional centre located in the western part of the Łódź Province, with well-developed service, administrative, commercial, agricultural and industrial functions. The pace of economic development is greatly influenced by the available technical infrastructure, which is why the local authorities for years have been investing in this area. The network of municipal roads, as well as gas, energy, water and sewage networks are all being continuously developed. Investment incentives include systematic development of strategic investment areas in terms of size and access to utilities, as well as local property tax exemptions under regional investment aid.

## INVESTMENT SHOWCASE THE URBAN COMMUNE OF SIERADZ

| Area:                                 | 51.22 km²               |
|---------------------------------------|-------------------------|
| Population:                           | 41 390 (December 2020)  |
| Population density:                   | 808/km² (December 2020) |
| Working age population:               | 59%                     |
| Average gross remuneration per month: | 5 438.12 PLN            |
| Unemployment rate:                    | 5%                      |
| Employees:                            | 13 442 (December 2020)  |

### WHY INVEST HERE:

- **Economic potential** over 4 300 business entities, including a dozen or so companies with foreign capital. Numerous institutions supporting local entrepreneurs. Trade, services, as well as the real estate market, are developing.
- Good location a perfect location in the centre of Poland - access to the S8 expressway (Sieradz-East Junction, Sieradz-South Junction).
- **Investment areas** investment areas available in excellent locations, a large number of reinvestments, local authorities, which cooperate with investors and are experienced in conducting investment projects, assistance and cooperation during the pre-investment process and in further stages of the project, and post-investment support.